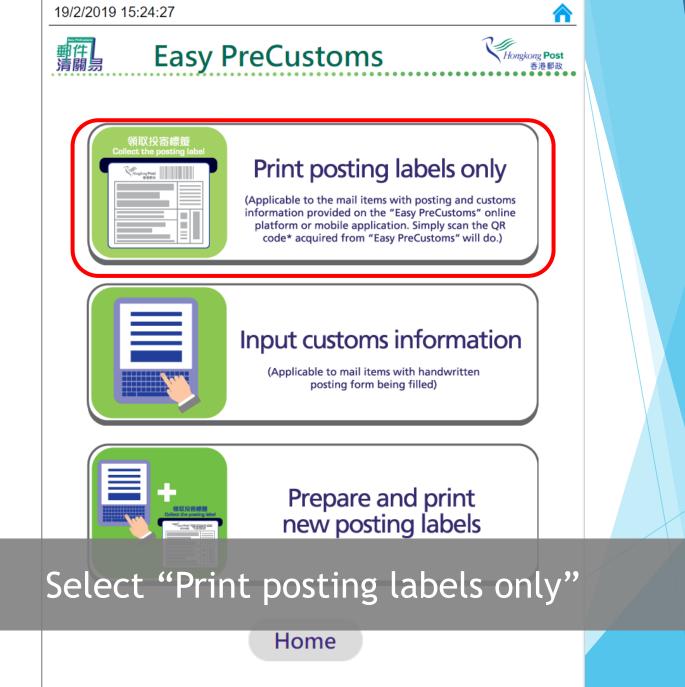

## Function 1 : Print Posting Labels only

If customer has provided the posting and customs information in Easy PreCustoms online platform or APP for the relevant mail item, the customer will receive a confirmation email which will attach a QR code.

Customer can simply print the posting label by scanning the QR code provided in the email.

(Applicable for Speedpost and Parcel only)