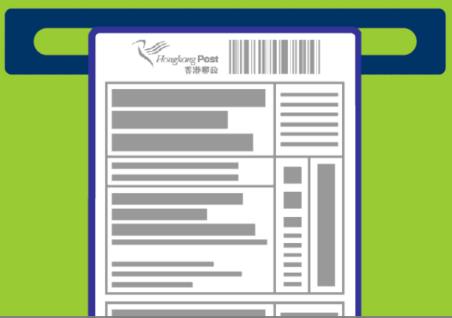

#### Print Posting Label

### 領取投寄標籤 Collect the posting label

The self-service station will print the posting label which can then be collected at the printer exit.